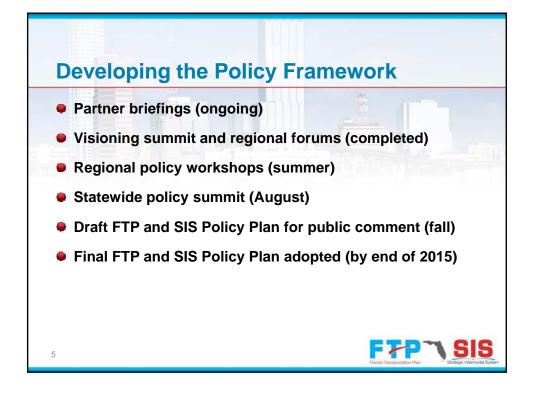

05 plus \$1.80 per mile |
| Stretcher  | \$50.94 plus \$1.80 per mile |
| Escort     | \$ 8.50 (no mileage charge)  |

SunTran:

Monthly bus pass \$40.00

### C. Other requested information

.

- a. Cost per passenger trip = 33.38
- b. Cost per vehicle hour: MTS has not tracked vehicle hours as a cost basis for rates or management.
- c. Cost per revenue mile = \$3.96
- d. Cost per vehicle mile = 4.33
- e. Rates according to type of service are listed above.
- f. Rates for all trip categories as listed are the same regardless of day of week or time of day.
- g. Minimum charges: None for subcontractors. Base plus one mile minimum for MTS.
- h. Rates for out-of-county are the same as above.
- i. Escort rates are the same as ambulatory rates for all providers.

÷

and a second second



















This year, the Florida Department of Transportation celebrates its 100 year anniversary. In 1915, the Florida Legislature created the State Road Department (renamed in 1969), with six employees managing 4,721 miles of surfaced roads on a budget of \$16,410. It is fitting that, with this 100-year anniversary, FDOT is revising two significant transportation

plans that establish policy for the future of transportation in Florida: the Florida Transportation Plan (FTP) and the Strategic Intermodal System (SIS) Policy Plan.

The FTP is Florida's long-range transportation plan that provides 20+ year goals for transportation planning and implementation statewide. The FTP sets the stage for the future of all air, space, water, rail, road, bicycle, and pedestrian transportation, and is us