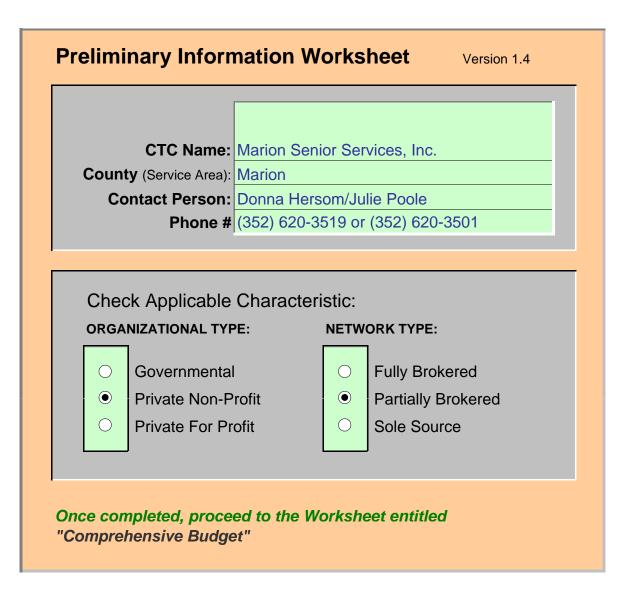

Every five years, it is the responsibility of the Local Planning Agency to arrange for a selection of the Community Transportation Coordinator (CTC) for their designated planning area. To complete this task, the Ocala/Marion County TPO staff issued a Request For Proposal (RFP), through the Florida Commission for the Transportation Disadvantaged (CTD), soliciting proposals from any and all interested professional firms to perform the functions of the CTC for Marion County. The RFP was issued on March 4, 2015 by the CTD. All proposals were to be received by 3:00 PM, Wednesday, April 1, 2015. Only one proposal was received by Ocala/Marion County TPO staff. The current CTC, Marion Senior Services Inc.submitted their proposal on March 27, 2015. The Transportation Disadvantaged Local Coordinating Board has reviewed the proposal and has recommended the selection of Marion Senior Services Inc. to retain the function of operating as the CTC for Marion County.

The 'Fare Model' and 'Annual Budget/Cost Proposal' has been included in this packet for your review. Multiple copies of the entire proposal will be available at the April 28, 2015 meeting for your review and comment.