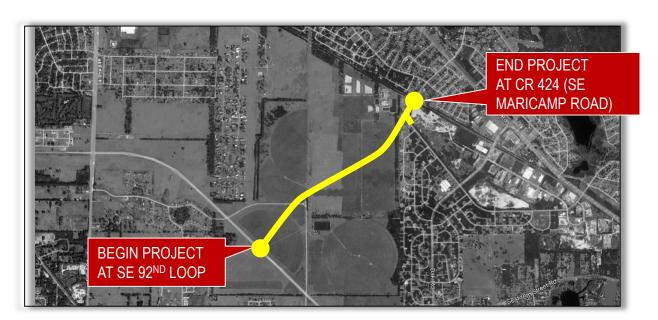

#### FM# 450340-1:

- TPO Priority #9
- Emerald Road Extension, from SE 92<sup>nd</sup> Loop to CR 424 (SE Maricamp Road)
- New Road Construction
- Right-of-Way and Construction funded in FY 22/23
- Funding in Tentative Work Program: \$9,650,000