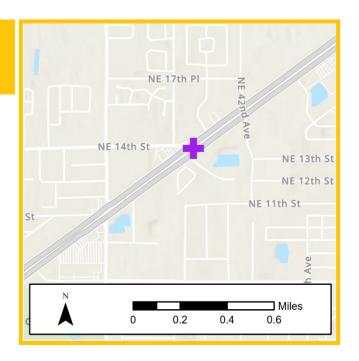

July 1, 2022 through June 30, 2027 Florida Department of Transportation - District Five

|                                                                                                                                                                                                                                                                                                                |                                                                                                                      |                                                                                            |                                             |             |      | Highways |
|----------------------------------------------------------------------------------------------------------------------------------------------------------------------------------------------------------------------------------------------------------------------------------------------------------------|----------------------------------------------------------------------------------------------------------------------|--------------------------------------------------------------------------------------------|---------------------------------------------|-------------|------|----------|
| 445218-1 - SR 25 FROM AVENUI<br>Type of Work: RESURFACING                                                                                                                                                                                                                                                      | E I TO THE ALACHUA COUNTY                                                                                            | LINE                                                                                       |                                             |             |      |          |
| Phase                                                                                                                                                                                                                                                                                                          | Funding Source                                                                                                       | 2023                                                                                       | 2024                                        | 2025        | 2026 | 2027     |
| Preliminary Engineering                                                                                                                                                                                                                                                                                        | State                                                                                                                | \$927,369                                                                                  |                                             |             |      |          |
| Construction                                                                                                                                                                                                                                                                                                   | State                                                                                                                |                                                                                            |                                             | \$6,167,712 |      |          |
| Total for Project 445218-1                                                                                                                                                                                                                                                                                     |                                                                                                                      | \$927,369                                                                                  |                                             | \$6,167,712 |      |          |
| <b>445302-1 - SR 35/US 301 NORTH</b> Type of Work: RESURFACING                                                                                                                                                                                                                                                 | I OF CR 42 TO NORTH OF SE 1                                                                                          | 44 PL RD                                                                                   |                                             |             |      |          |
| Phase                                                                                                                                                                                                                                                                                                          | Funding Source                                                                                                       | 2023                                                                                       | 2024                                        | 2025        | 2026 | 2027     |
| Construction                                                                                                                                                                                                                                                                                                   | State                                                                                                                |                                                                                            | \$3,054,497                                 |             |      |          |
| Total for Project 445302-1                                                                                                                                                                                                                                                                                     |                                                                                                                      |                                                                                            | \$3,054,497                                 |             |      |          |
| <b>445688-1 - US 27 / US 441 / ABS</b><br>Type of Work: TRAFFIC SIGNALS                                                                                                                                                                                                                                        | _                                                                                                                    |                                                                                            |                                             |             |      |          |
| Phase                                                                                                                                                                                                                                                                                                          | Funding Source                                                                                                       | 2023                                                                                       | 2024                                        | 2025        | 2026 | 2027     |
|                                                                                                                                                                                                                                                                                                                |                                                                                                                      | \$402,969                                                                                  |                                             |             |      |          |
| Construction                                                                                                                                                                                                                                                                                                   | Federal                                                                                                              | · · ·                                                                                      |                                             |             |      |          |
| Construction                                                                                                                                                                                                                                                                                                   | State                                                                                                                | \$5,135                                                                                    |                                             |             |      |          |
| Construction  Total for Project 445688-1  445701-1 - SE ABSHIER BLVD F                                                                                                                                                                                                                                         | State                                                                                                                | \$5,135<br><b>\$408,104</b>                                                                |                                             |             |      |          |
| Total for Project 445688-1  445701-1 - SE ABSHIER BLVD F Type of Work: TRAFFIC SIGNALS                                                                                                                                                                                                                         | State  ROM SE HAMES RD TO N OF S                                                                                     | \$5,135<br><b>\$408,104</b><br>SE AGNEW RD                                                 | 2024                                        | 2025        | 2026 | 2027     |
| Total for Project 445688-1  445701-1 - SE ABSHIER BLVD F Type of Work: TRAFFIC SIGNALS  Phase                                                                                                                                                                                                                  | State  ROM SE HAMES RD TO N OF S  Funding Source                                                                     | \$5,135<br><b>\$408,104</b><br>SE AGNEW RD                                                 | 2024                                        | 2025        | 2026 | 2027     |
| Total for Project 445688-1  445701-1 - SE ABSHIER BLVD F Type of Work: TRAFFIC SIGNALS                                                                                                                                                                                                                         | State  ROM SE HAMES RD TO N OF S  Funding Source  Federal                                                            | \$5,135<br>\$408,104<br>SE AGNEW RD  2023<br>\$1,502,129                                   | 2024                                        | 2025        | 2026 | 2027     |
| Total for Project 445688-1  445701-1 - SE ABSHIER BLVD F Type of Work: TRAFFIC SIGNALS  Phase Construction                                                                                                                                                                                                     | State  ROM SE HAMES RD TO N OF S  Funding Source                                                                     | \$5,135<br>\$408,104<br>SE AGNEW RD  2023<br>\$1,502,129<br>\$160,270                      | 2024                                        | 2025        | 2026 | 2027     |
| Total for Project 445688-1  445701-1 - SE ABSHIER BLVD F Type of Work: TRAFFIC SIGNALS  Phase                                                                                                                                                                                                                  | State  ROM SE HAMES RD TO N OF S  Funding Source  Federal                                                            | \$5,135<br>\$408,104<br>SE AGNEW RD  2023<br>\$1,502,129                                   | 2024                                        | 2025        | 2026 | 2027     |
| Total for Project 445688-1  445701-1 - SE ABSHIER BLVD F Type of Work: TRAFFIC SIGNALS  Phase Construction                                                                                                                                                                                                     | State  ROM SE HAMES RD TO N OF S  Funding Source Federal State  T SR 492 TO NE 25TH AVE.                             | \$5,135<br>\$408,104<br>SE AGNEW RD  2023<br>\$1,502,129<br>\$160,270                      | 2024                                        | 2025        | 2026 | 2027     |
| Total for Project 445688-1  445701-1 - SE ABSHIER BLVD F Type of Work: TRAFFIC SIGNALS  Phase Construction  Total for Project 445701-1  447603-1 - NW 10TH/NE 14TH ST                                                                                                                                          | State  ROM SE HAMES RD TO N OF S  Funding Source Federal State  T SR 492 TO NE 25TH AVE.                             | \$5,135<br>\$408,104<br>SE AGNEW RD  2023<br>\$1,502,129<br>\$160,270                      | 2024                                        | 2025        | 2026 |          |
| Total for Project 445688-1  445701-1 - SE ABSHIER BLVD F Type of Work: TRAFFIC SIGNALS  Phase Construction  Total for Project 445701-1  447603-1 - NW 10TH/NE 14TH ST Type of Work: TRAFFIC SIGNALS                                                                                                            | State  ROM SE HAMES RD TO N OF S  Funding Source Federal State  T SR 492 TO NE 25TH AVE.                             | \$5,135<br>\$408,104<br>SE AGNEW RD  2023<br>\$1,502,129<br>\$160,270<br>\$1,662,399       |                                             |             |      |          |
| Total for Project 445688-1  445701-1 - SE ABSHIER BLVD F Type of Work: TRAFFIC SIGNALS  Phase Construction  Total for Project 445701-1  447603-1 - NW 10TH/NE 14TH ST Type of Work: TRAFFIC SIGNALS  Phase                                                                                                     | Funding Source Federal State  T SR 492 TO NE 25TH AVE.  Funding Source                                               | \$5,135<br>\$408,104<br>SE AGNEW RD  2023<br>\$1,502,129<br>\$160,270<br>\$1,662,399       | 2024                                        |             |      | 2027     |
| Total for Project 445688-1  445701-1 - SE ABSHIER BLVD F Type of Work: TRAFFIC SIGNALS  Phase Construction  Total for Project 445701-1  447603-1 - NW 10TH/NE 14TH ST Type of Work: TRAFFIC SIGNALS  Phase                                                                                                     | Funding Source Federal State  Funding Source Federal State  Funding Source Funding Source Federal                    | \$5,135<br>\$408,104<br>SE AGNEW RD  2023<br>\$1,502,129<br>\$160,270<br>\$1,662,399       | <b>2024</b><br>\$647,938                    |             |      |          |
| Total for Project 445688-1  445701-1 - SE ABSHIER BLVD F Type of Work: TRAFFIC SIGNALS  Phase Construction  Total for Project 445701-1  447603-1 - NW 10TH/NE 14TH ST Type of Work: TRAFFIC SIGNALS  Phase Construction                                                                                        | Funding Source Federal State  Funding Source Federal State  Funding Source Federal Local  GH STATION - INSPECTION BA | \$5,135<br>\$408,104<br>SE AGNEW RD  2023<br>\$1,502,129<br>\$160,270<br>\$1,662,399       | <b>2024</b><br>\$647,938<br>\$174,240       |             |      |          |
| Total for Project 445688-1  445701-1 - SE ABSHIER BLVD F Type of Work: TRAFFIC SIGNALS  Phase Construction  Total for Project 445701-1  447603-1 - NW 10TH/NE 14TH ST Type of Work: TRAFFIC SIGNALS  Phase Construction  Total for Project 447603-1  447861-1 - I-75 WILDWOOD WEI Type of Work: MCCO WEIGH STA | Funding Source Federal State  Funding Source Federal State  Funding Source Federal Local  GH STATION - INSPECTION BA | \$5,135<br>\$408,104<br>SE AGNEW RD  2023<br>\$1,502,129<br>\$160,270<br>\$1,662,399       | <b>2024</b><br>\$647,938<br>\$174,240       |             | 2026 |          |
| Total for Project 445688-1  445701-1 - SE ABSHIER BLVD F Type of Work: TRAFFIC SIGNALS  Phase Construction  Total for Project 445701-1  447603-1 - NW 10TH/NE 14TH ST Type of Work: TRAFFIC SIGNALS  Phase Construction  Total for Project 447603-1  447861-1 - I-75 WILDWOOD WEI Type of Work: MCCO WEIGH STA | Funding Source Federal State  Funding Source Federal State  Funding Source Federal Local  GH STATION - INSPECTION BA | \$5,135<br>\$408,104<br>SE AGNEW RD  2023<br>\$1,502,129<br>\$160,270<br>\$1,662,399  2023 | 2024<br>\$647,938<br>\$174,240<br>\$822,178 | 2025        | 2026 | 2027     |