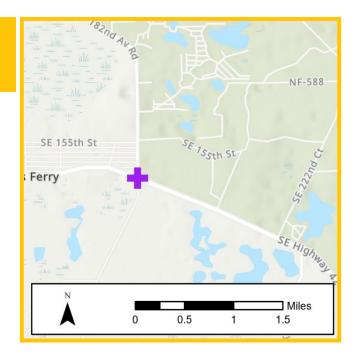

#### FM# 450340-1:

- TPO Priority #9
- Emerald Road Extension, from SE 92<sup>nd</sup> Loop to CR 424 (SE Maricamp Road)
- New Road Construction
- Right-of-Way and Construction funded in FY 22/23
- Funding in Tentative Work Program: \$9,650,000