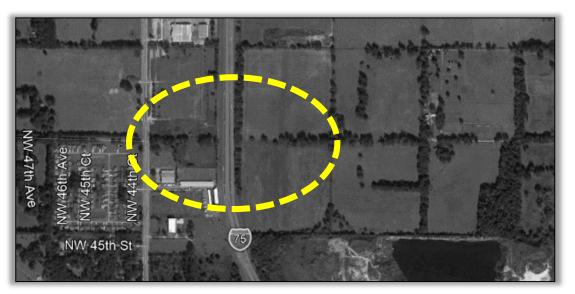

#### FM# 435209-1:

- TPO Priority #1
- I-75 (S.R. 93) at NW 49<sup>th</sup> Street, from end of NW 49<sup>th</sup> Street to end of NW 35th Street
- New Interchange
- Construction funded in FY 24/25
- Funding in Tentative Work Program: \$42,934,270