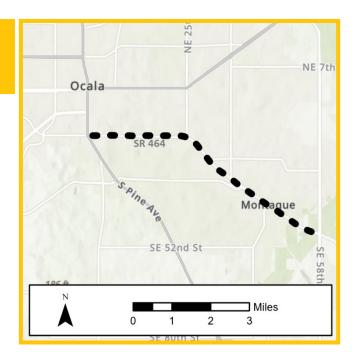

#### FM# 433660-1:

- TPO Priority #4
- U.S. 441 at S.R. 464
- Operations Improvement
- Design funded in FY 24/25 and Construction funding in FYs 25/26 and 26/27
- Funding in Tentative Work Program: \$3,277,299