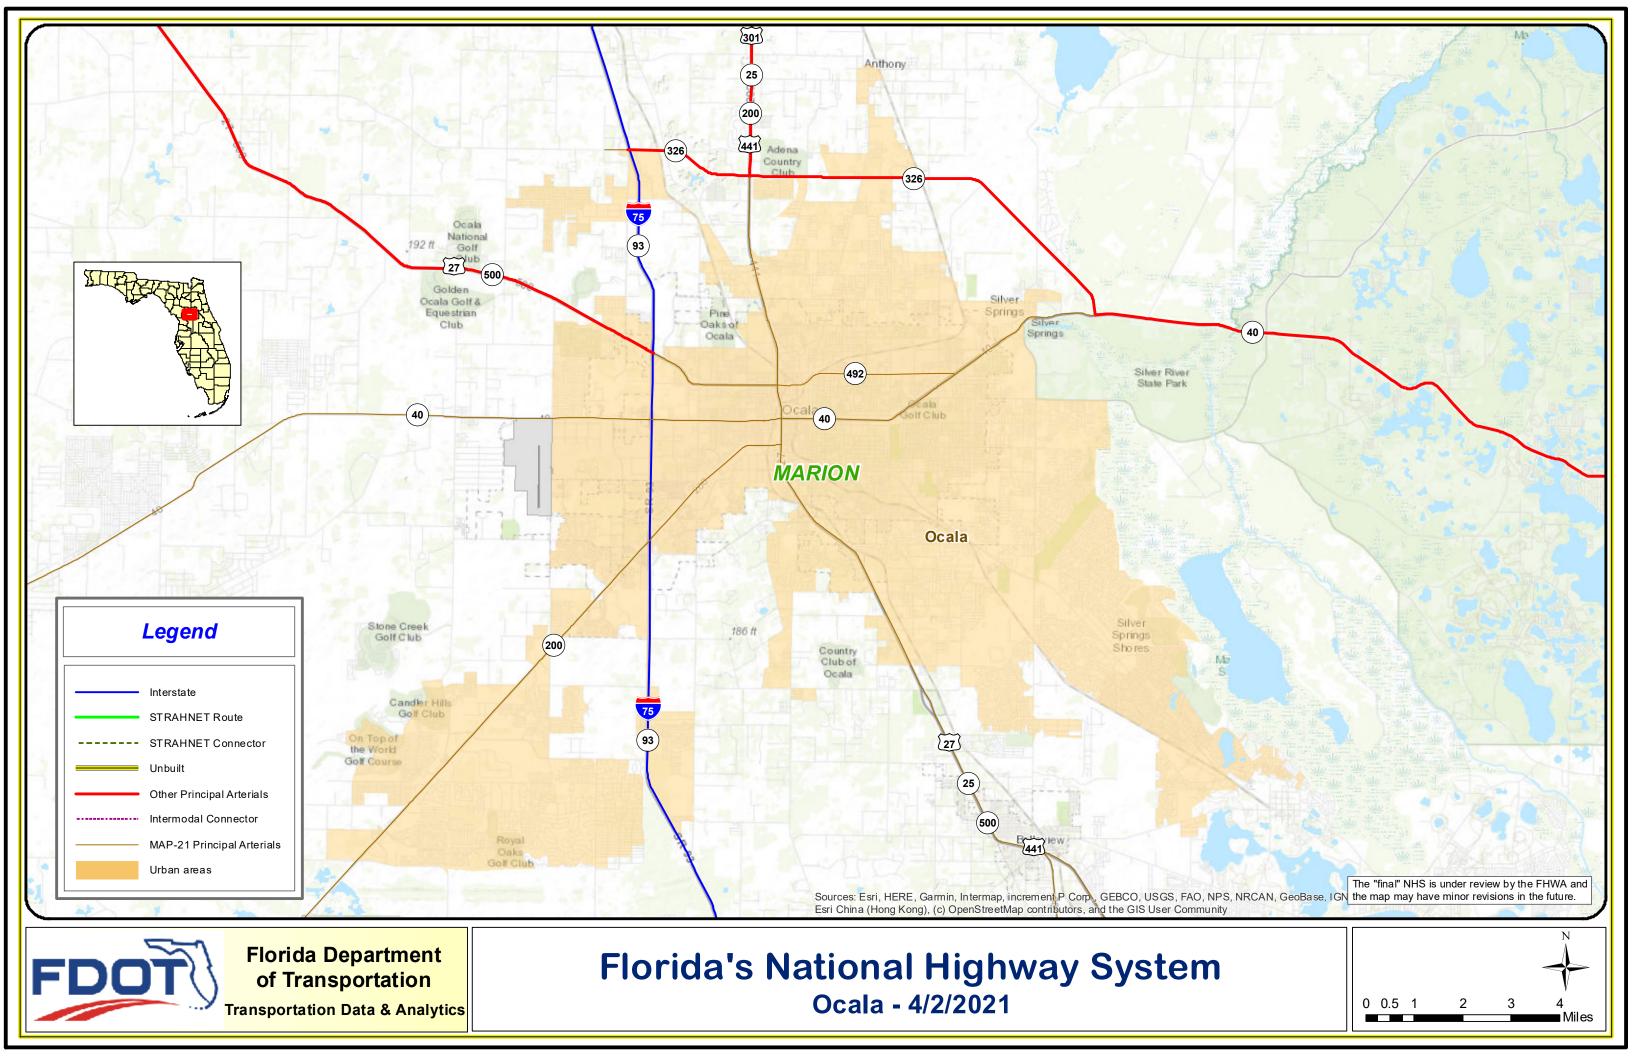

# Tentative Five-Year Work Program

Fiscal Year 2022/23 to Fiscal Year 2026/27

## ABOUT THE FDOT WORK PROGRAM

The FDOT Work Program is a five-year plan that includes:

- Public transit, seaport, airport and rail projects
- Transportation planning, Transportation Systems Management & Operations, engineering and design
- Right-of-Way acquisition and construction activities
- FDOT Fiscal Year: July 1st to June 30th
- Projects based on TPO Priorities and SIS/FDOT Priorities