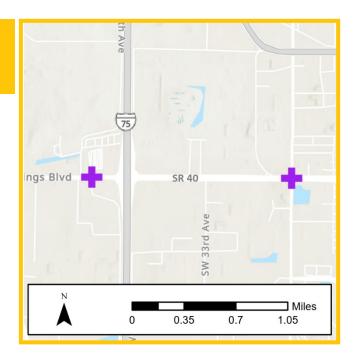

#### FM# 433652-1:

- TPO Priority #7
- S.R. 40 Intersections at SW 40<sup>th</sup> Avenue and SW 27<sup>th</sup> Avenue
- Add Turn Lane(s)
- Right-of-Way funded in FYs 22/23 and 23/24
- Funding in Tentative Work Program: \$1,399,654