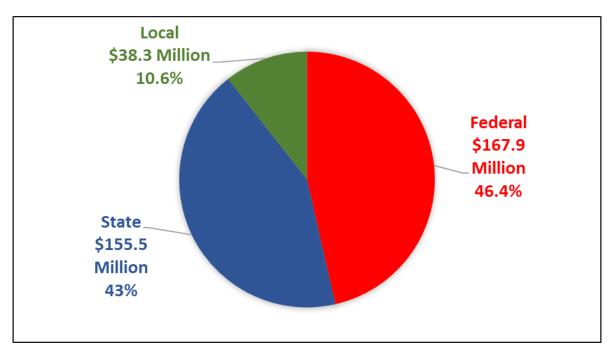

## FIVE-YEAR WORK PROGRAM FUNDING

### The Five-Year Outlook

| County | FY 2022/23    | FY 2023/24   | FY 2024/25   | FY 2025/26   | FY 2026/27   | TOTAL         |
|--------|---------------|--------------|--------------|--------------|--------------|---------------|
| Marion | \$104,497,461 | \$28,197,337 | \$98,417,463 | \$25,108,857 | \$18,474,603 | \$274,695,721 |