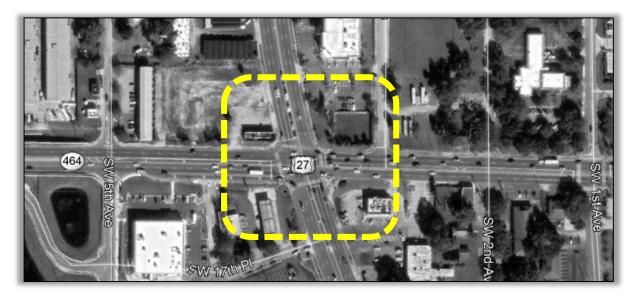

#### FM# 433660-1:

- TPO Priority #4
- U.S. 441 at S.R. 464
- Operations Improvement
- Design funded in FY 24/25 and Construction funding in FYs 25/26 and 26/27
- Funding in Tentative Work Program: \$3,277,299