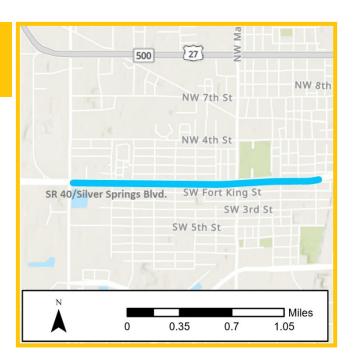

| 2022/23      | 2023/24 | 2024/25 | 2025/26 | Total        |
|--------|------------------|-------------------|---------|--------------|---------|---------|---------|--------------|
| CST    | SA               | Federal           | \$0     | \$14,488,789 | \$0     | \$0     | \$0     | \$14,488,789 |
| CST    | SL               | Federal           | \$0     | \$2,013,652  | \$0     | \$0     | \$0     | \$2,013,652  |
| Total: |                  |                   | \$0     | \$16,502,441 | \$0     | \$0     | \$0     | \$16,502,441 |



**Project:** 

SR 40/Silver Springs Boulevard from NW 27th Avenue to SW

7th Avenue

Project Type:

Sidewalk

FM Number:

4375962

Lead Agency:

**FDOT** 

Length:

1.4 miles

LRTP (Page#):

Goal 1: Objectives 1.2, 1.4 (14);

Goal 3, Objective 3.2 (14)



Description:

Construction of sidewalk on SR 40 (Silver Springs Boulevard).

**Prior < 2021/22**: Future > 2025/26: **Total Project Cost:** 

\$446,000

\$0

\$1,359,539

| Phase  | Fund<br>Category | Funding<br>Source | 2021/22 | 2022/23   | 2023/24 | 2024/25 | 2025/26 | Total     |
|--------|------------------|-------------------|---------|-----------|---------|---------|---------|-----------|
| CST    | SL               | Federal           | \$0     | \$902,999 | \$0     | \$0     | \$0     | \$902,999 |
| CST    | DIH              | State 100%        | \$0     | \$10,540  | \$0     | \$0     | \$0     | \$10,540  |
| Total: |                  |                   | \$0     | \$913,539 | \$0     | \$0     | \$0     | \$913,539 |

Citywide Sidewalk

**Project: Improvements** 

Project T