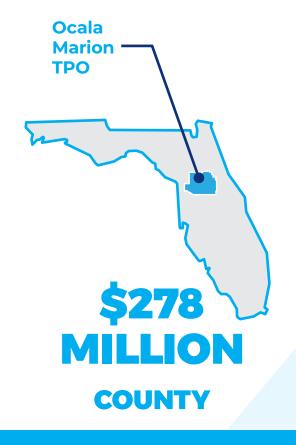

The local revenue sources include two primary existing sources of revenues, both of which are used by Marion County to fund transportation improvements. The first includes a combination of state- and locally-levied fuel taxes and the second includes the revenues collected from the County's transportation impact fee program. Other revenues used by SunTran to operate and maintain the public transit system in Marion County are summarized separately.

The State/Federal revenues include two funding programs available for transportation improvements in Marion County. One is allocated to projects by FDOT on the Strategic Intermodal System (SIS) and the second is the Other Roads & Right of Way program, which is forecast and provided to the TPO by FDOT to be allocated to cost feasible projects.





#### **Local Revenues**

The fuel tax and impact fee revenues were forecast based on a combination of historical receipts, expected population growth in Marion County, projected economic growth, inflation, and current transportation impact fee rate schedules. The fuel tax revenue projections were adjusted to account for debt service obligations on a 2016 Local Option Fuel Tax bond and County transportation operation and maintenance costs. The balance of fuel tax revenues and impact fees, totaling \$278 million for the plan period, are allocated to non-state roadway projects in the Cost Feasible Plan. **TABLE 6.1** includes the projected fuel tax and impact fee revenues allocated to the local roadway projects in the Cost Feasible Plan.

Other local revenue sources were forecast, but not i