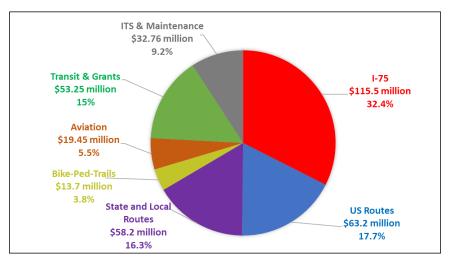

## Ocala-Marion TPO – Funding Breakdown

| Project Type | Five-Year Estimated (Marion) |
|--------------|------------------------------|
| Safety       | \$7,559,950                  |
| Capacity     | \$52,584,270                 |
| Preservation | \$82,617,963                 |
| Multi-modal  | \$49,353,927                 |
| Operations   | \$6,187,747                  |
| Bike/Ped     | \$10,087,629                 |
| Misc.        | \$66,304,235                 |