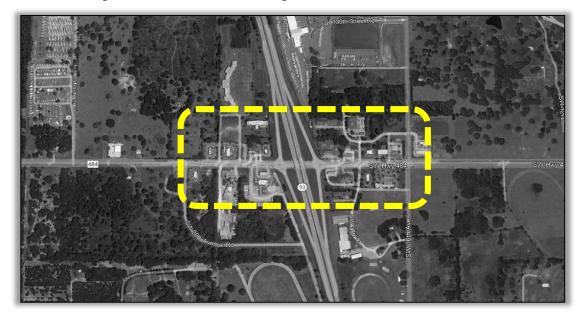

#### FM# 433651-1:

- TPO Priority #64
- CR 484, from SW 20th Avenue to CR 475A
- Interchange Improvement
- Construction funded in FY 23/24
- Funding in Tentative Work Program: \$47,520