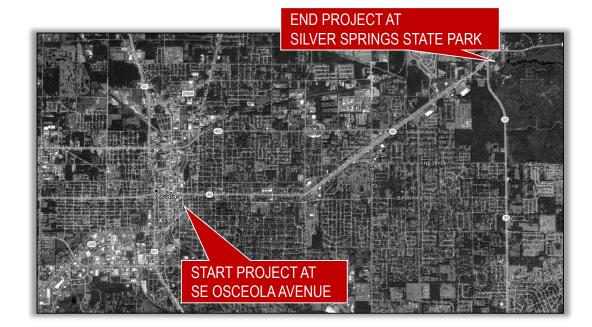

#### FM# 436756-1

- TPO Priority #33
- Downtown Ocala Trail from SE Osceola Avenue to Silver Springs State Park
- Design funded in FY 24/25
- Funding in Tentative Work Program: \$253,001