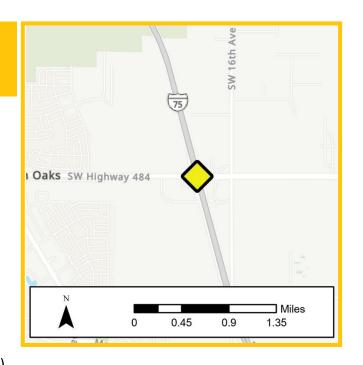

#### FM# 433651-1:

- TPO Priority #64
- CR 484, from SW 20th Avenue to CR 475A
- Interchange Improvement
- Construction funded in FY 23/24
- Funding in Tentative Work Program: \$47,520