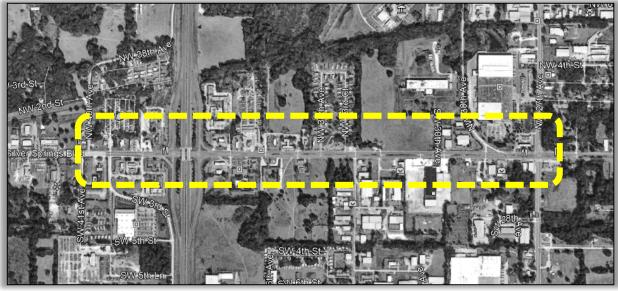

#### FM# 433660-1:

- TPO Priority #4
- U.S. 441 at S.R. 464
- Operations Improvement
- Design funded in FY 24/25 and Construction funding in FYs 25/26 and 26/27
- Funding in Tentative Work Program: \$3,277,299