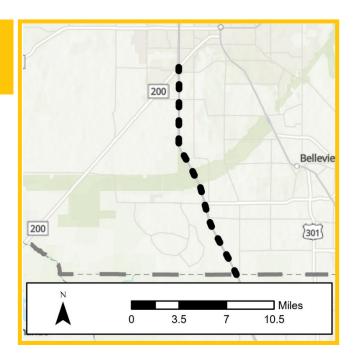

#### FM# 435484-2:

- TPO Priority #41
- Pruitt Trail, from S.R. 200 to Pruitt Trailhead
- Construction funding in FY 25/26
- Funding in Tentative Work Program: \$2,158,000