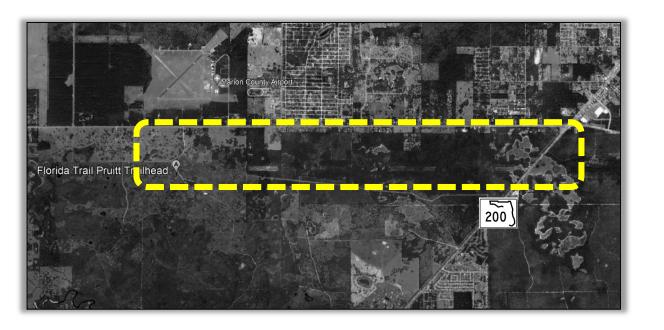

#### FM# 435484-2:

- TPO Priority #41
- Pruitt Trail, from S.R. 200 to Pruitt Trailhead
- Construction funding in FY 25/26
- Funding in Tentative Work Program: \$2,158,000