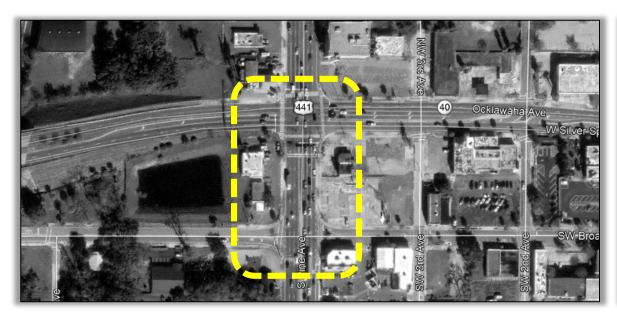

#### FM# 433661-1

- TPO Priority #6
- U.S. 441, from SR 40 to SR 40A (SW Broadway)
- Construction funded in FY 22/23
- Funding in Tentative Work Program: \$17,767