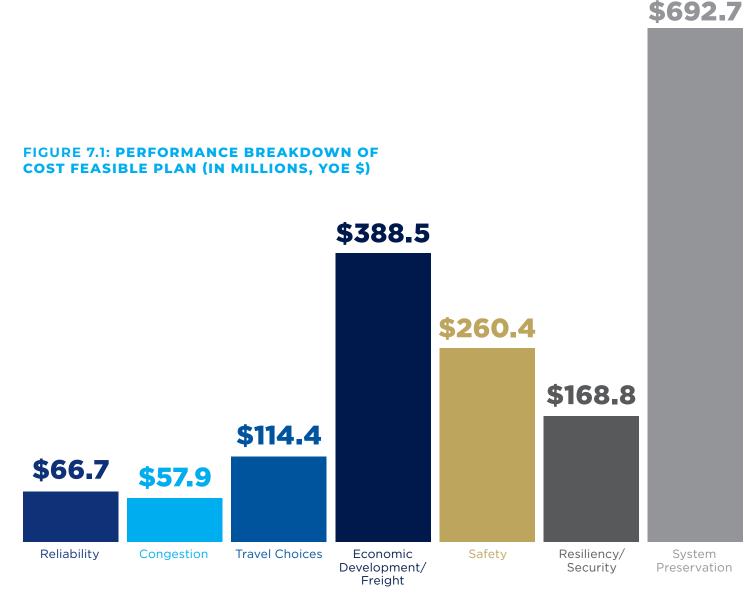

rmance monitoring measures and targets described in **Appendix F.** The reliability allocation represented in **FIGURE 7.1** reflects both projects outlined in the Cost Feasible Plan by five-year timeband as well as the ITS boxed fund program allocation. Likewise, the Travel Choices category includes the Multimodal boxed fund program allocation. Other categories used in this summary include Economic Development/Freight, and Resiliency/Security. The latter category includes improvements identified on congested evacuation corridors, which are categorized as Resiliency due to their importance to facilitate an evacuation response to natural disasters, and as Security due to the role these facilities play ensuring the security of Marion County residents in the face of such a natural disaster.



Note: Cost allocations do not sum to the Cost Feasible Plan total, as some project costs are reflected in more than one category.

#### FIGURE 7.2: 2021-2025 PROJECTS



#### **TABLE 7.2: 2021-2025 PROJECTS**

| PROJECT TYPE                            | FACILITY                        | FROM                              | то                            | IMPROVEMENT                    |
|-----------------------------------------|---------------------------------|-----------------------------------|-------------------------------|--------------------------------|
|                                         | SR 45 (US 41)                   | SW 110TH St                       | N of SR 40                    | Add Lanes & Reconstruct        |
|                                         | SR 40