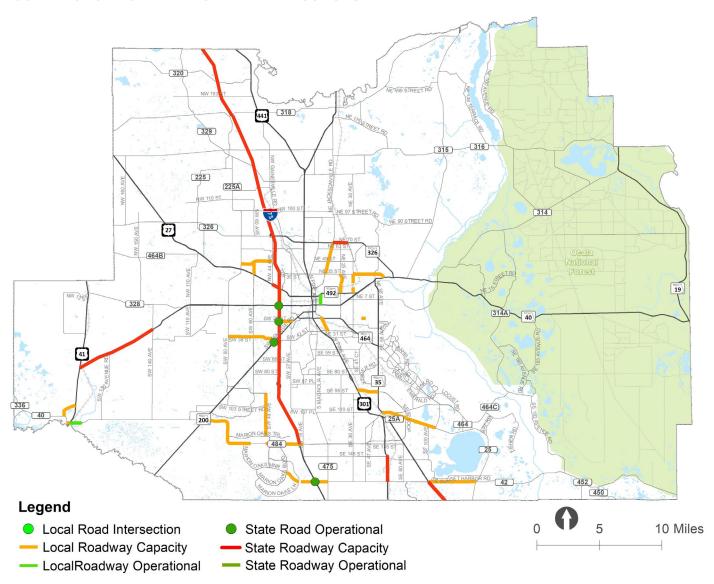

## FIVE-YEAR WORK PROGRAM FUNDING

### The Five-Year Outlook

| County | FY 2022/23    | FY 2023/24   | FY 2024/25   | FY 2025/26   | FY 2026/27   | TOTAL         |
|--------|---------------|--------------|--------------|--------------|--------------|---------------|
| Marion | \$104,497,461 | \$28,197,337 | \$98,417,463 | \$25,108,857 | \$18,474,603 | \$274,695,721 |

## Ocala-Marion TPO – Funding Breakdown

| Project Type | Five-Year Estimated (Marion) |
|--------------|------------------------------|
| Safety       | \$7,559,950                  |
| Capacity     | \$52,584,270                 |
| Preservation | \$82,617,963                 |
| Multi-modal  | \$49,353,927                 |
| Operations   | \$6,187,747                  |
| Bike/Ped     | \$10,087,629                 |
| Misc.        | \$66,304,235                 |