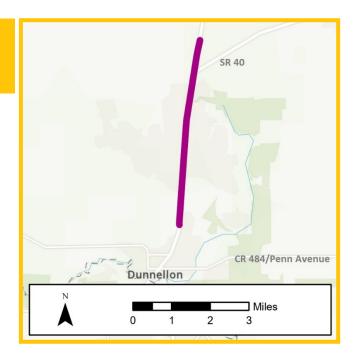

#### FM# 433661-1

- TPO Priority #6
- U.S. 441, from SR 40 to SR 40A (SW Broadway)
- Construction funded in FY 22/23
- Funding in Tentative Work Program: \$17,767