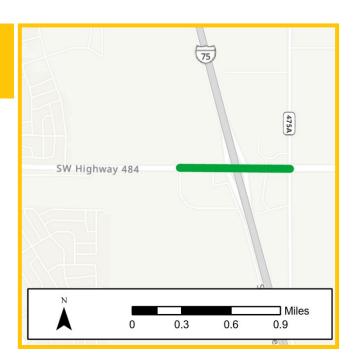

#### FM# 433651-1:

- TPO Priority #64
- CR 484, from SW 20th Avenue to CR 475A
- Interchange Improvement
- Construction funded in FY 23/24
- Funding in Tentative Work Program: \$47,520

FDOT

July 1, 2022 through June 30, 2027 Florida Department of Transportation - District Five

| MARION COUNTY                                                                                                                                                                                                                                                                                 |                                                                                                      |                                             |                   |                                |                                    | Highways                     |
|-----------------------------------------------------------------------------------------------------------------------------------------------------------------------------------------------------------------------------------------------------------------------------------------------|------------------------------------------------------------------------------------------------------|---------------------------------------------|-------------------|--------------------------------|------------------------------------|------------------------------|
| 433651-1 - CR 484 FROM SW 2<br>Type of Work: INTERCHANGE                                                                                                                                                                                                                                      |                                                                                                      |                                             |                   |                                |                                    |                              |
| Phase                                                                                                                                                                                                                                                                                         | Funding Source                                                                                       | 2023                                        | 2024              | 2025                           | 2026                               | 2027                         |
| Construction                                                                                                                                                                                                                                                                                  | Federal                                                                                              |                                             | \$47,520          |                                |                                    |                              |
| Total for Project 433651-1                                                                                                                                                                                                                                                                    |                                                                                                      |                                             | \$47,520          |                                |                                    |                              |
| 433651-4 - CR 484 FROM SW 2<br>Type of Work: LANDSCAPING                                                                                                                                                                                                                                      | 20TH AVENUE TO CR 475A                                                                               |                                             |                   |                                |                                    |                              |
| Phase                                                                                                                                                                                                                                                                                         | Funding Source                                                                                       | 2023                                        | 2024              | 2025                           | 2026                               | 2027                         |
| Construction                                                                                                                                                                                                                                                                                  | Federal                                                                                              | \$179,724                                   |                   |                                |                                    |                              |
| Total for Project 433651-4                                                                                                                                                                                                                                                                    |                                                                                                      | \$179,724                                   |                   |                                |                                    |                              |
| 433652-1 - SR 40 INTERSECTION Type of Work: ADD TURN LANE                                                                                                                                                                                                                                     |                                                                                                      | SW 27TH AVENUE                              | 2024              | 2025                           | 2026                               | 2027                         |
|                                                                                                                                                                                                                                                                                               | Funding Source Federal                                                                               | \$1,122,500                                 | \$247,154         | 2025                           | 2026                               | 2027                         |
| Right of Way                                                                                                                                                                                                                                                                                  | State                                                                                                | \$1,122,500                                 | φ247,154          |                                |                                    |                              |
|                                                                                                                                                                                                                                                                                               |                                                                                                      |                                             |                   |                                |                                    |                              |
| Total for Project 433652-1                                                                                                                                                                                                                                                                    | State                                                                                                | \$1,152,500                                 | \$247,154         |                                |                                    |                              |
| Total for Project 433652-1  433660-1 - US 441 @ SR 464 Type of Work: TRAFFIC OPS IM                                                                                                                                                                                                           |                                                                                                      | . ,                                         | \$247,154         |                                |                                    |                              |
| 433660-1 - US 441 @ SR 464                                                                                                                                                                                                                                                                    |                                                                                                      | . ,                                         | \$247,154<br>2024 | 2025                           | 2026                               | 2027                         |
| <b>433660-1 - US 441 @ SR 464</b> Type of Work: TRAFFIC OPS IN                                                                                                                                                                                                                                | MPROVEMENT                                                                                           | \$1,152,500                                 |                   | <b>2025</b><br>\$160,000       | 2026                               | 2027                         |
| 433660-1 - US 441 @ SR 464 Type of Work: TRAFFIC OPS IN  Phase Preliminary Engineering Construction                                                                                                                                                                                           | MPROVEMENT  Funding Source                                                                           | \$1,152,500                                 |                   |                                | <b>2026</b><br>\$3,094,219         | <b>2027</b><br>\$23,080      |
| 433660-1 - US 441 @ SR 464 Type of Work: TRAFFIC OPS IN  Phase Preliminary Engineering                                                                                                                                                                                                        | MPROVEMENT  Funding Source  State                                                                    | \$1,152,500                                 |                   |                                |                                    | \$23,080                     |
| 433660-1 - US 441 @ SR 464 Type of Work: TRAFFIC OPS IM Phase Preliminary Engineering Construction Total for Project 433660-1                                                                                                                                                                 | MPROVEMENT  Funding Source  State  State  State  O TO SR 40A (SW BROADWAY)                           | \$1,152,500                                 |                   | \$160,000                      | \$3,094,219                        |                              |
| 433660-1 - US 441 @ SR 464 Type of Work: TRAFFIC OPS IM Phase Preliminary Engineering Construction Total for Project 433660-1  433661-1 - US 441 FROM SR 4 Type of Work: TRAFFIC OPS IM Phase                                                                                                 | MPROVEMENT  Funding Source  State  State  Of TO SR 40A (SW BROADWAY)  MPROVEMENT  Funding Source     | 2023                                        |                   | \$160,000                      | \$3,094,219                        | \$23,080                     |
| 433660-1 - US 441 @ SR 464 Type of Work: TRAFFIC OPS IM  Phase Preliminary Engineering Construction Total for Project 433660-1  433661-1 - US 441 FROM SR 4 Type of Work: TRAFFIC OPS IM  Phase Construction                                                                                  | Funding Source State State Of TO SR 40A (SW BROADWAY) MPROVEMENT                                     | \$1,152,500<br>2023<br>2023<br>\$17,767     | 2024              | \$160,000<br><b>\$160,000</b>  | \$3,094,219<br><b>\$3,094,219</b>  | \$23,080<br><b>\$23,080</b>  |
| 433660-1 - US 441 @ SR 464 Type of Work: TRAFFIC OPS IM Phase Preliminary Engineering Construction Total for Project 433660-1  433661-1 - US 441 FROM SR 4 Type of Work: TRAFFIC OPS IM Phase                                                                                                 | MPROVEMENT  Funding Source  State  State  Of TO SR 40A (SW BROADWAY)  MPROVEMENT  Funding Source     | 2023                                        | 2024              | \$160,000<br><b>\$160,000</b>  | \$3,094,219<br><b>\$3,094,219</b>  | \$23,080<br><b>\$23,080</b>  |
| 433660-1 - US 441 @ SR 464 Type of Work: TRAFFIC OPS IM  Phase Preliminary Engineering Construction Total for Project 433660-1  433661-1 - US 441 FROM SR 4 Type of Work: TRAFFIC OPS IM  Phase Construction                                                                                  | Funding Source State State  Of TO SR 40A (SW BROADWAY) MPROVEMENT  Funding Source State              | \$1,152,500<br>2023<br>2023<br>\$17,767     | 2024              | \$160,000<br><b>\$160,000</b>  | \$3,094,219<br><b>\$3,094,219</b>  | \$23,080<br><b>\$23,080</b>  |
| 433660-1 - US 441 @ SR 464 Type of Work: TRAFFIC OPS IM Phase Preliminary Engineering Construction Total for Project 433660-1  433661-1 - US 441 FROM SR 4 Type of Work: TRAFFIC OPS IM Phase Construction Total for Project 433661-1                                                         | Funding Source State State  Of TO SR 40A (SW BROADWAY) MPROVEMENT  Funding Source State              | \$1,152,500<br>2023<br>2023<br>\$17,767     | 2024              | \$160,000<br><b>\$160,000</b>  | \$3,094,219<br><b>\$3,094,219</b>  | \$23,080<br><b>\$23,080</b>  |
| 433660-1 - US 441 @ SR 464 Type of Work: TRAFFIC OPS IMPhase Preliminary Engineering Construction Total for Project 433660-1  433661-1 - US 441 FROM SR 4 Type of Work: TRAFFIC OPS IMPhase Construction Total for Project 433661-1  434844-1 - CR 42 AT SE 182NE Type of Work: ADD LEFT TURN | Funding Source State State  Of TO SR 40A (SW BROADWAY) MPROVEMENT  Funding Source State  D N LANE(S) | \$1,152,500<br>2023<br>\$17,767<br>\$17,767 | 2024              | \$160,000<br>\$160,000<br>2025 | \$3,094,219<br>\$3,094,219<br>2026 | \$23,080<br>\$23,080<br>2027 |