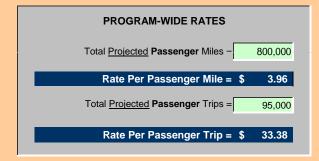

up>&</sup>lt;sup>1</sup>The Difference between Expenses and Revenues for Fiscal Year:

## **Worksheet for Program-wide Rates**

CTC: Marion Senior Serv Version 1.4

County: Marion

1. Complete Total Projected Passenger Miles and ONE-WAY Passenger Trips (GREEN cells) below

Do NOT include trips or miles related to Coordination Contractors!

Do NOT include School Board trips or miles UNLESS......

INCLUDE all ONE-WAY passenger trips and passenger miles related to services you purchased from your transportation operators!

Do NOT include trips or miles for services provided to the general public/private pay UNLESS..

Do NOT include escort activity as passenger trips or passenger miles unless charged the full rate for service!

Do NOT include fixed route bus program trips or passenger miles!





Avg. Passenger Trip Length = 8.4 Miles



Once Completed, Proceed to the Worksheet entitled "Multiple Service Rates"

### **Vehicle Miles**

The miles that a vehicle is scheduled to or actually travels from the time it pulls out from its garage to go into revenue service to the time it pulls in from revenue service.

### Vehicle Revenue Miles (VRM)

The miles that vehicles are scheduled to or actually travel while in revenue service. Vehicle revenue miles exclude:

Deadhead

Operator training, and Vehicle maintenance testing, as well as School bus and charter services.

### Passenger Miles (PM)

The cumulative sum of the distances ridden by each passenger.



Page 1 of 3
Marion 2014-15 Rate Model - Service Rates: Multiple Service Rates



### **Worksheet for Multiple Service Rates**

C