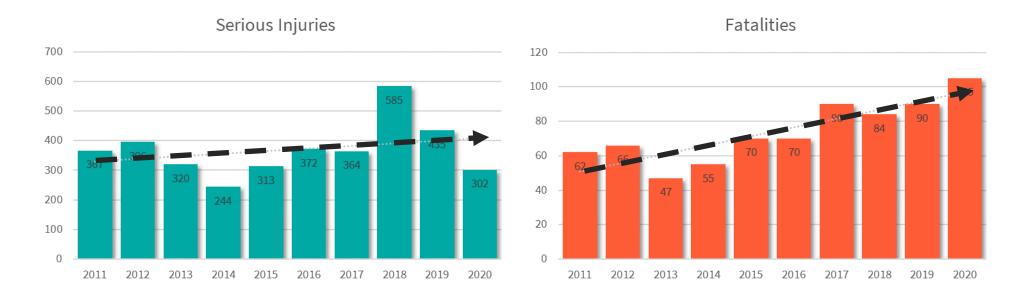

### In the last decade there were 3,698 serious injuries and 739 fatalities.

### Trending Upward

### **Increasing Rate of Fatalities**

### Three Hospitalized Following Crash in Ocala

509 people lost their life on our streets in the 6-year timeframe from 2015 to 2020 