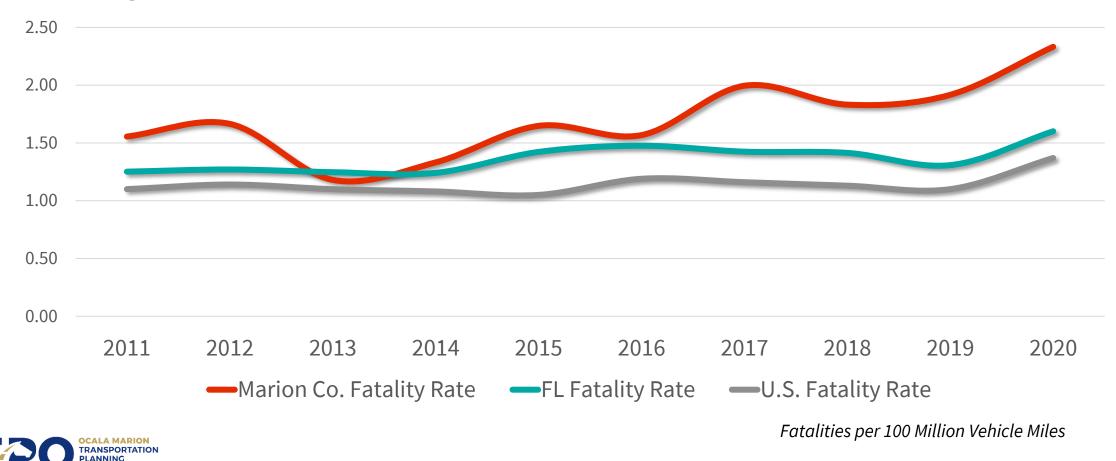

### In the last decade there were 3,698 serious injuries and 739 fatalities.

### Trending Upward

# Why Commitment to Zero?

### **Increasing Rate of Fatalities**