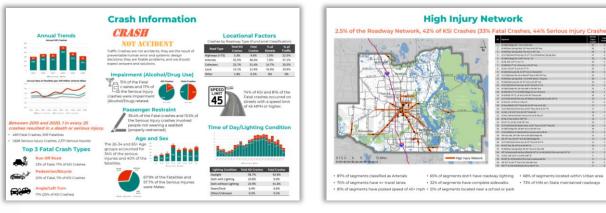

### In the last decade there were 3,698 serious injuries and 739 fatalities.

### Three Hospitalized Following Crash in Ocala

509 people lost their life on our streets in the 6-year timeframe from 2015 to 2020 

J. Better Land Use Integration

70% of segments have 4+ travel lanes · 32% of segments have complete sidewalks · 73% of HIN on State maintained roadways B3% of segments have posted speed of 65+ mph + 53% of segments incated near a school or park